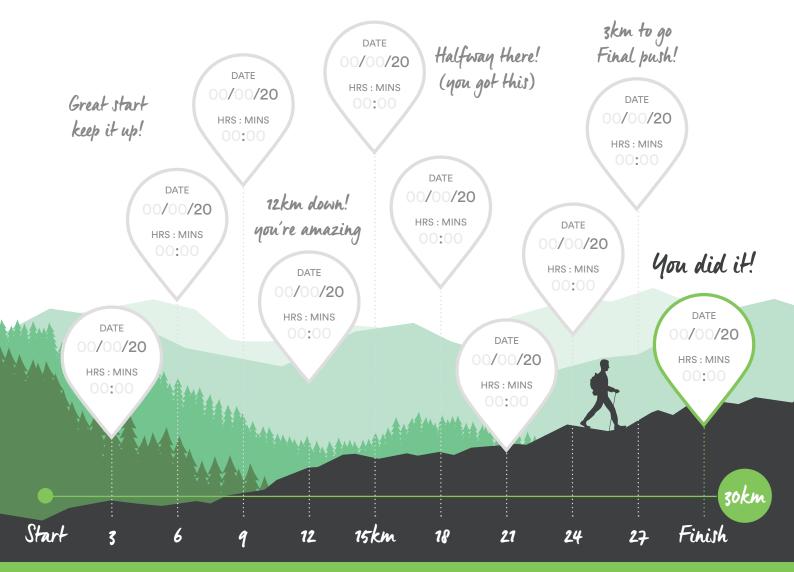

## My manual miles tracker

Walk 30km and raise funds to help us transform futures and support young people every step of the way! Each time you complete 3km, enter the date and time taken to complete it into the tracker below and watch your progress.